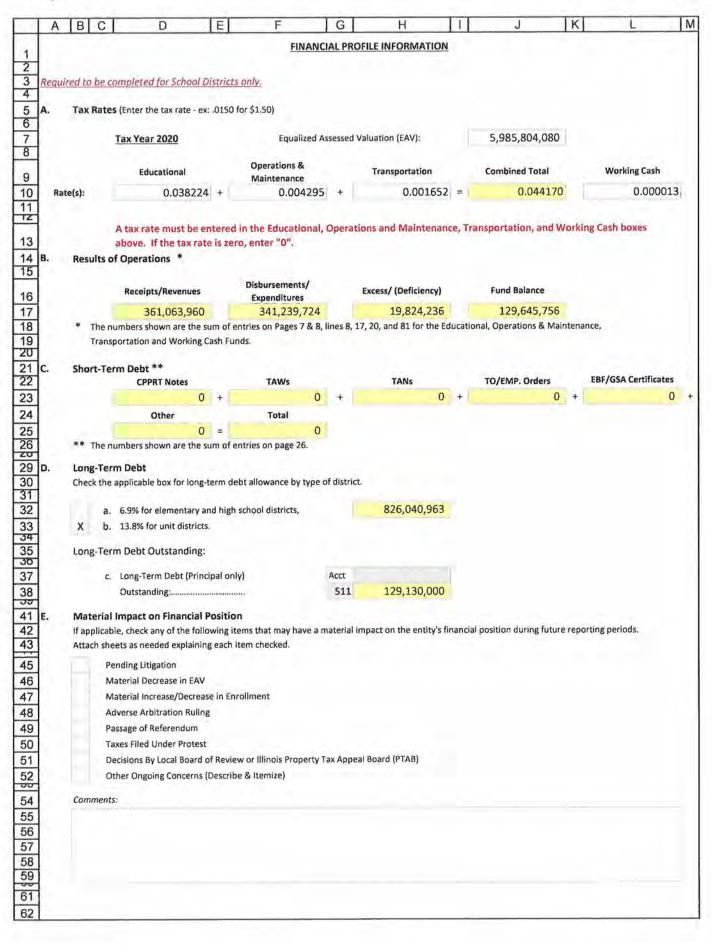

## 1. Round all amounts to the nearest dollar. Do not enter cents. (Exception: 9 Month ADA on PCTC DEPP Tab)

2. Any errors left unresolved by the Audit Checklist/Balancing Schedule must be explained in the itemization page.

3. Before submitting AFR - be sure to break all links in AFR before submitting to ISBE. If links are not broken, amounts entered have changed when opening the AFR.

- 4. Submit AFR Electronically
  - The Annual Financial Reports (AFR) must be submitted directly through the Attachment Manager to the AFR Group by the Auditor (not from the school district)
    on before November 15 with the exception of Extension Approvals (Please see AFR Instructions for complete submission procedures). Note: CD/Disk no longer accepted.